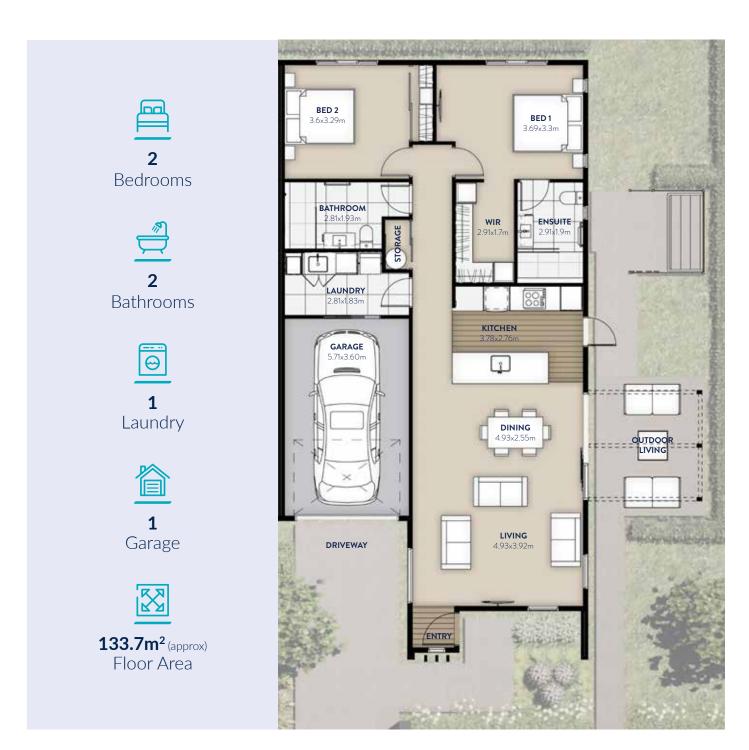

Stage 4

Villa - Generic

The stylish and functional master bedroom with walk in robe offers ample storage, an ensuite with underfloor heating where you will feel like royalty.

The spacious second bedroom, an additional bathroom, a separate laundry and an internal access single garage adds to the ultimate ease and comfort in this stylish and homely villa.