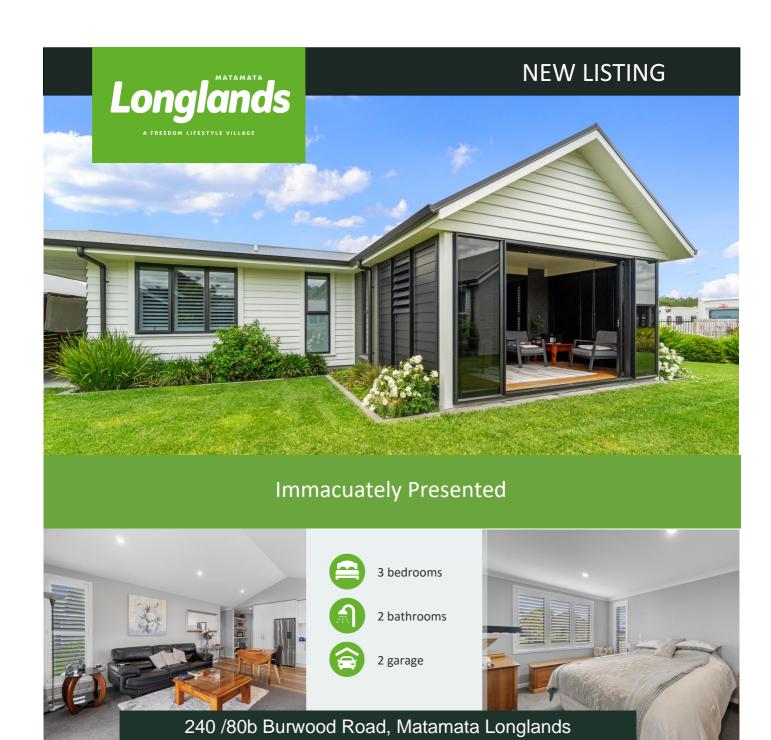

## THREE BEDROOM STAND ALONE | THE LIBERTY

This lovingly looked after 3-bedroom home, proudly occupying a corner location, is the largest of our villa typologies at Matamata Longlands. The current residents have made several well thought out additions to ensure comfort and luxury is foremost, a key feature being the beautiful interior shutters on the windows. Three bedrooms, the master boasting walk in wardrobe and ensuite with an additional bathroom. A beautifully finished kitchen features soft closed drawers, tiled splashback, and modern appliances. The kitchen merges into the openplan living area and enclosed deck space, the deck space boasts a louvre enclosure to ensure this space can be used all year round. This home has a heat pump to keep you cool in summer and warm in winter. The internal access double garage which houses your laundry area has been insulated and garage carpet has been installed. An outdoor concreted service area completes this fantastic villa. A Lifetime Site Agreement and occupancy fees apply.