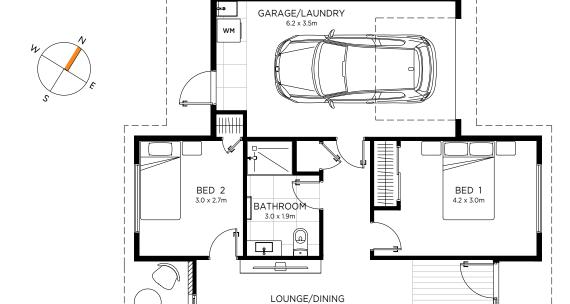

## Villa 11

## 11B Tiromoana Drive

5.6 x 4.2m

Floor Area (m²) 98

KITCHEN 3.0 x 2.7m

2 🖭 1 🗎 1 🏠

## vividliving.co.nz

The specifications, details and information (including size and layout) set out in the unit plan [above] are indicative only and may be subject to change. The area of the unit is measured from the external face of the external walls to the centreline of any shared walls and to the finished surface of walls shared with common facilities (e.g. risers) and common areas. (Note: This measurement is in accordance with the Property Council's Guide for the Measurement of Residential Properties).