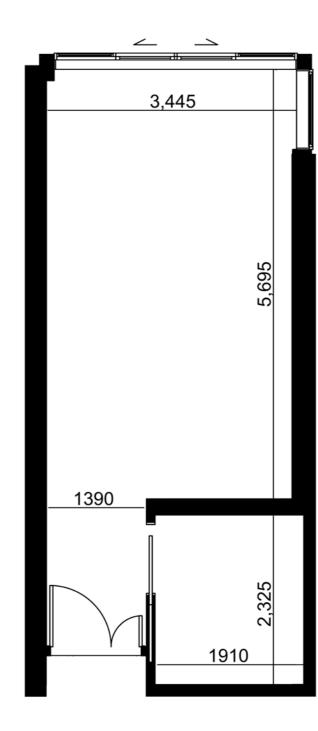

#### **INFORMATION:**

TYPE:

**TYPE G** 

APPROXIMATE FLOOR AREA: 29m<sup>2</sup>

BALCONY TYPE: Juliet Balcony

### **INFORMATION:**

TYPE:

**TYPE G** 

APPROXIMATE FLOOR AREA: 29m<sup>2</sup>

BALCONY TYPE: Juliet Balcony