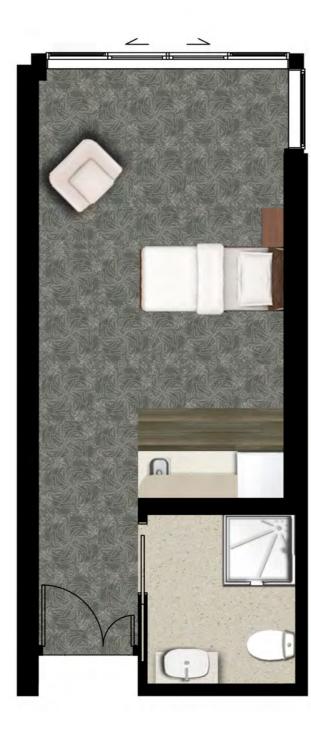

#### **INFORMATION:**

TYPE:

**TYPE G** 

APPROXIMATE FLOOR AREA: 29m<sup>2</sup>

BALCONY TYPE: Juliet Balcony

### **INFORMATION:**

TYPE:

**TYPE G** 

APPROXIMATE FLOOR AREA: 29m<sup>2</sup>

BALCONY TYPE: Juliet Balcony