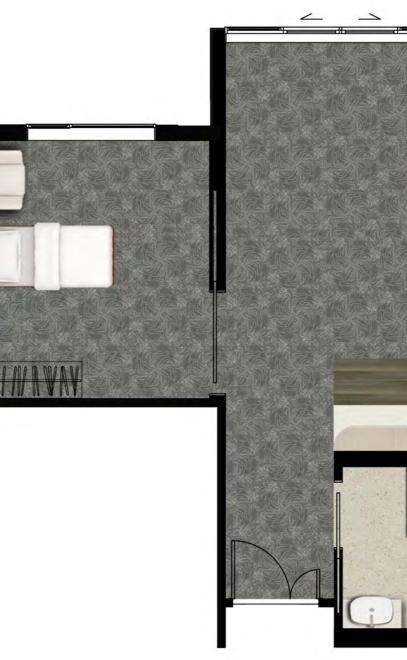

#### **INFORMATION:**

TYPE:

**TYPE G** 

APPROXIMATE FLOOR AREA: 29m<sup>2</sup>

BALCONY TYPE: Juliet Balcony

### **INFORMATION:**

TYPE:

**TYPE G** 

APPROXIMATE FLOOR AREA: 29m<sup>2</sup>

BALCONY TYPE: Juliet Balcony