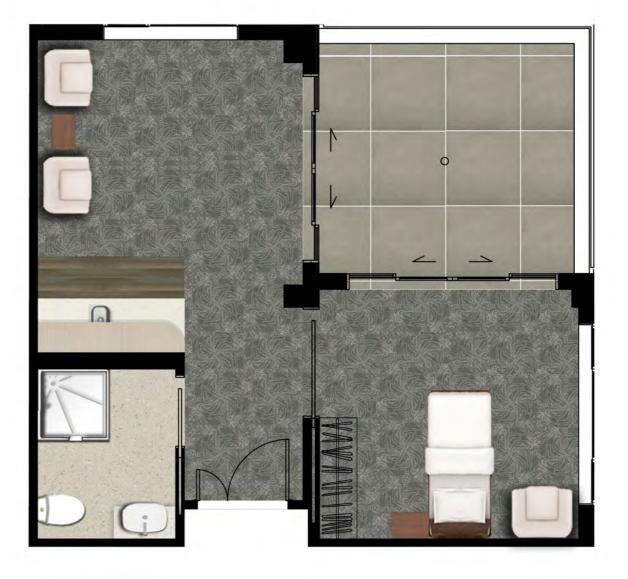

#### **INFORMATION:**

TYPE:

**TYPE G** 

APPROXIMATE FLOOR AREA: 29m<sup>2</sup>

BALCONY TYPE: Juliet Balcony

### **INFORMATION:**

TYPE:

**TYPE G** 

APPROXIMATE FLOOR AREA: 29m<sup>2</sup>

BALCONY TYPE: Juliet Balcony