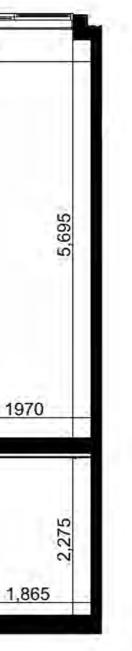

TYPE:

**TYPE F** 

APPROXIMATE FLOOR AREA: 43m<sup>2</sup>

BALCONY TYPE: Juliet Balcony

#### **INFORMATION:**







TYPE:

**TYPE F** 

APPROXIMATE FLOOR AREA: 43m<sup>2</sup>

BALCONY TYPE: Juliet Balcony

# 3,415 3,355 3,565 1970 1,450

#### **INFORMATION:**





TYPE:

**TYPE G** 

APPROXIMATE FLOOR AREA: 29m<sup>2</sup>

BALCONY TYPE: Juliet Balcony

### **INFORMATION:**





TYPE:

**TYPE G** 

APPROXIMATE FLOOR AREA: 29m<sup>2</sup>

BALCONY TYPE: Juliet Balcony

### **INFORMATION:**





TYPE:

**TYPE K** 

APPROXIMATE FLOOR AREA: 36m<sup>2</sup> Floor Area + 10m<sup>2</sup> Balcony

BALCONY TYPE: Open Balcony



#### **INFORMATION:**



TYPE:

**TYPE K** 

APPROXIMATE FLOOR AREA: 36m<sup>2</sup> Floor Area + 10m<sup>2</sup> Balcony

**BALCONY TYPE:** 

**Open Balcony** 



#### **INFORMATION:**