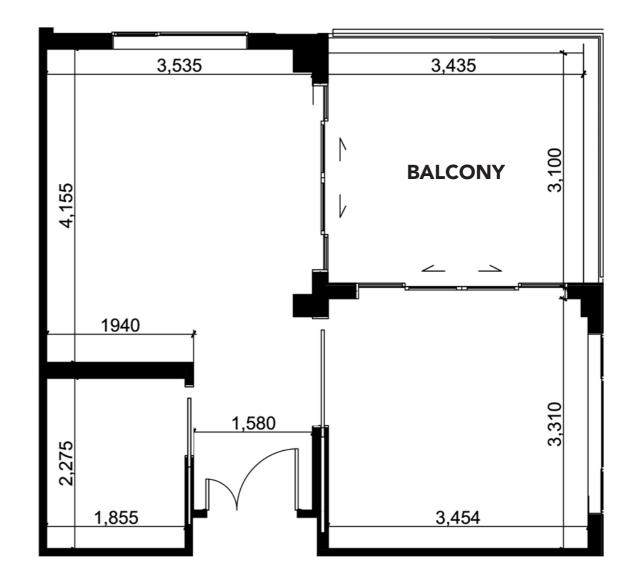

### **INFORMATION:**

TYPE:

**TYPE K** 

APPROXIMATE FLOOR AREA: 36m<sup>2</sup> Floor Area + 10m<sup>2</sup> Balcony

BALCONY TYPE: Open Balcony

#### **INFORMATION:**

TYPE:

**TYPE K** 

APPROXIMATE FLOOR AREA: 36m<sup>2</sup> Floor Area + 10m<sup>2</sup> Balcony

**BALCONY TYPE:** 

**Open Balcony** 