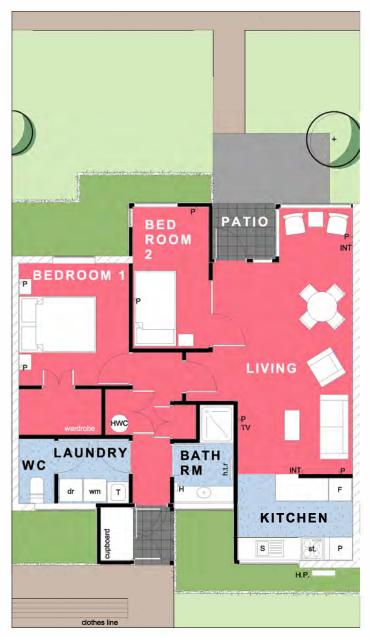

### VILLA 41. Double bedroom

#### Net Floor Area - 66m2

| ROOM LIST      |            | FEATURES                                                                                                       |
|----------------|------------|----------------------------------------------------------------------------------------------------------------|
| LIVING/ DINING | 3.7 x 5.6m | Well appointed kitchen with electric hob, oven, range hood and vinyl floor coverings                           |
| SUN NOOK       | 1.9 x 1.4m |                                                                                                                |
| KITCHEN        | 3.0 x 2.3m | Open plan dining and living areas, with carpet floor coverings and heatpump                                    |
| BATHROOM       | 1.6 x 1.6m |                                                                                                                |
| LAUNDRY        | 3.7 x 1.7m | Bathroom with vanity, shower, heater, heated towel rail and vinyl floor coverings. Seperate toilet off laundry |
| WC             | 0.9 x 1.7m |                                                                                                                |
| MASTER BEDROOM | 2.9 x 3.2m | Main bedroom to accomodate queen bed, with large built in wardrobe. Smaller guest bedroom.                     |
| SECOND BEDROOM | 2.0 x 3.7m |                                                                                                                |
|                |            | Curtains throughout, kitchen blinds                                                                            |
|                |            | Patio with garden outlook and clothesline                                                                      |