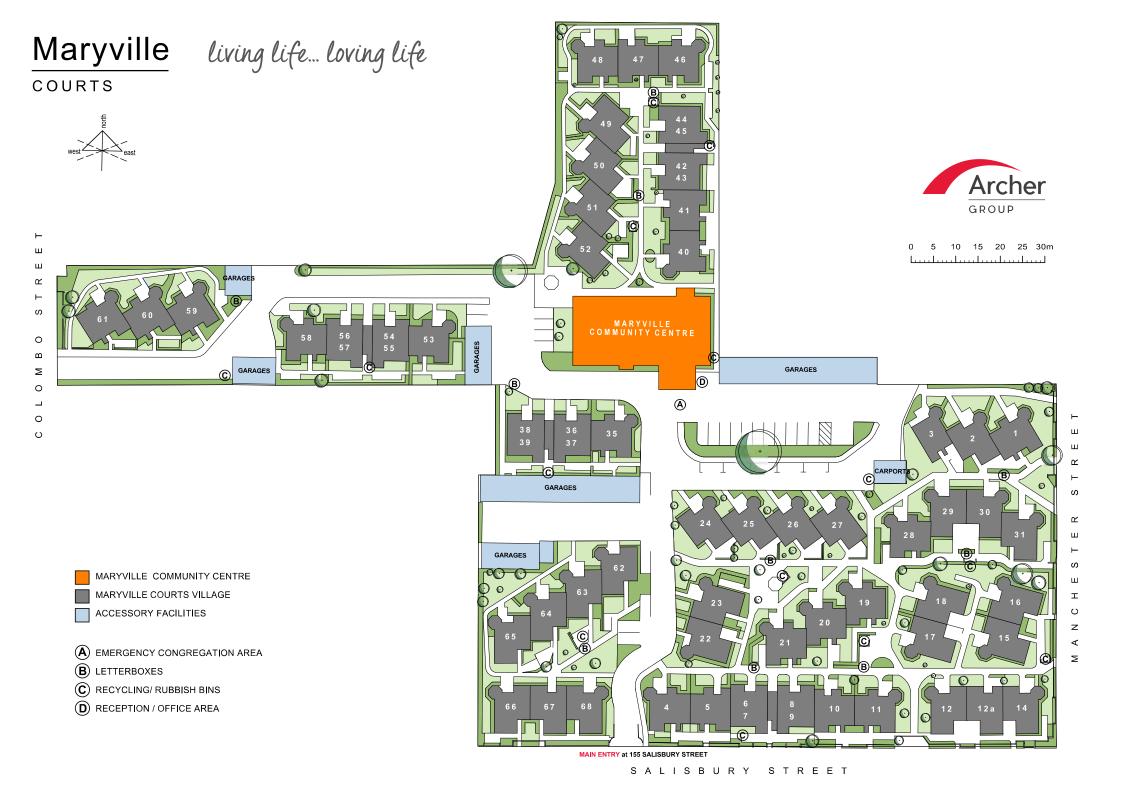

## Maryville

# living life... loving life

### COURTS





0 1 2 3 4 5m

### VILLA 41. Double bedroom

#### Net Floor Area - 66m2

| ROOM LIST      |            | FEATURES                                                                                                       |
|----------------|------------|----------------------------------------------------------------------------------------------------------------|
| LIVING/ DINING | 3.7 x 5.6m | Well appointed kitchen with electric hob, oven, range hood and vinyl floor coverings                           |
| SUN NOOK       | 1.9 x 1.4m |                                                                                                                |
| KITCHEN        | 3.0 x 2.3m | Open plan dining and living areas, with carpet floor c