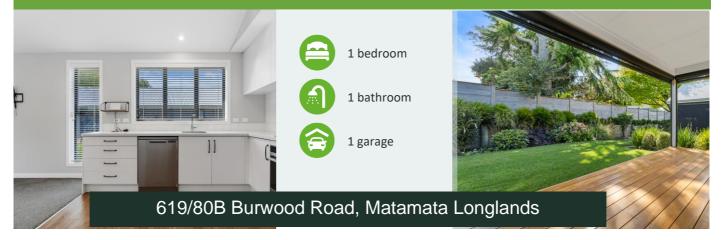

## ONE-BEDROOM DUPLEX | THE PIAKO

This home boasts spacious open plan living, with raked ceilings, including a beautiful custom designed kitchen featuring modern appliances. The lounge area opens up to a deck area fitted with outdoor blinds, an ideal space to sit and relax in the afternoon sun. This home is located on the boundary of the village which from your living/deck area gives you a feeling of privacy with a greenbelt vista. The generous master bedroom includes walk in wardrobe and well -designed ensuite. The additional toilet is a welcome addition to this home. This home features gentle colour tones along with the stylish blinds and drapes. An internal access single garage with garage carpet completes this lovely home.