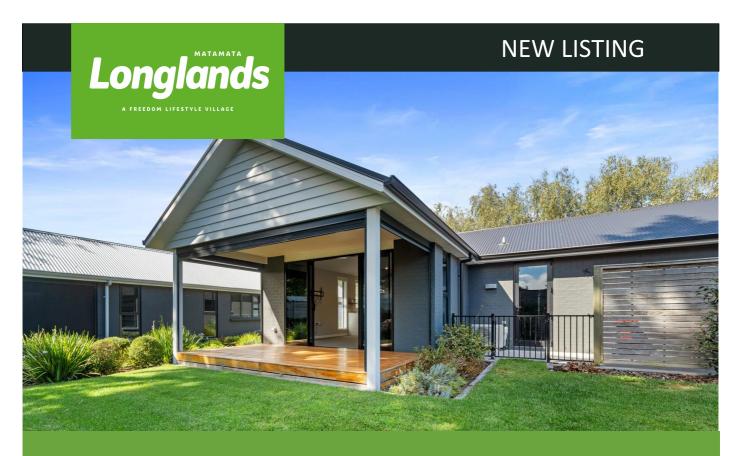

## ONE-BEDROOM DUPLEX | THE PIAKO

This home boasts spacious open plan living, with raked ceilings, including a beautiful custom designed kitchen featuring modern appliances. The lounge area opens up to a deck area fitted with outdoor blinds, an ideal space to sit and relax in the afternoon sun. This home is located on the boundary of the village which from your living/deck area gives you a feeling of privacy with a greenbelt vista. The generous master bedroom includes walk in wardrobe and well -designed ensuite. The additional toilet is a welcome addition to this home. This home features gentle colour tones along with the stylish blinds and drapes. An internal access single garage with garage carpet completes this lovely home.