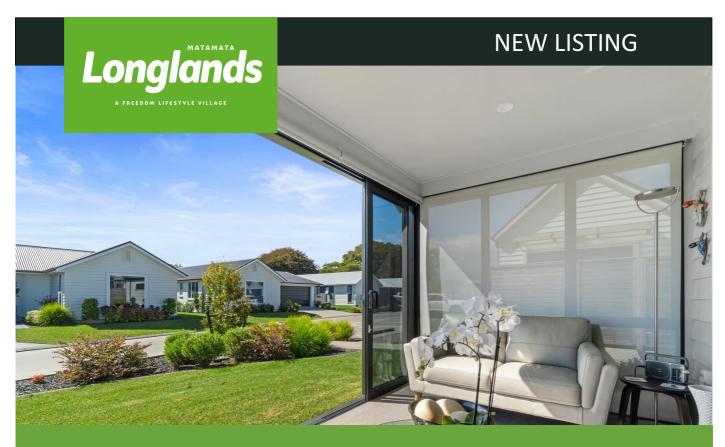

## THREE-BEDROOM DUPLEX | THE WALTON

This modern three-bedroom, single garage home has come to market at Matamata Longlands. Villa 154 offers spacious open plan living that effortlessly flows from the modern kitchen through to the open- plan living area with heat pump and stunning raked ceiling giving you a feeling of space. The master boasting a walk-in wardrobe, additional heat pump and ensuite. The deck has been closed in on this property keeping winter at bay for longer, relax with your cuppa on the north facing deck whilst watching the world go by, the addition of electric blinds in the deck area is a welcome feature. The single garage with internal access is complete with garage carpet and an attic space for additional storage. The current residents have made several well thought out alterations to this home to ensure comfort and luxury is paramount, do not miss the opportunity to come and view this villa.