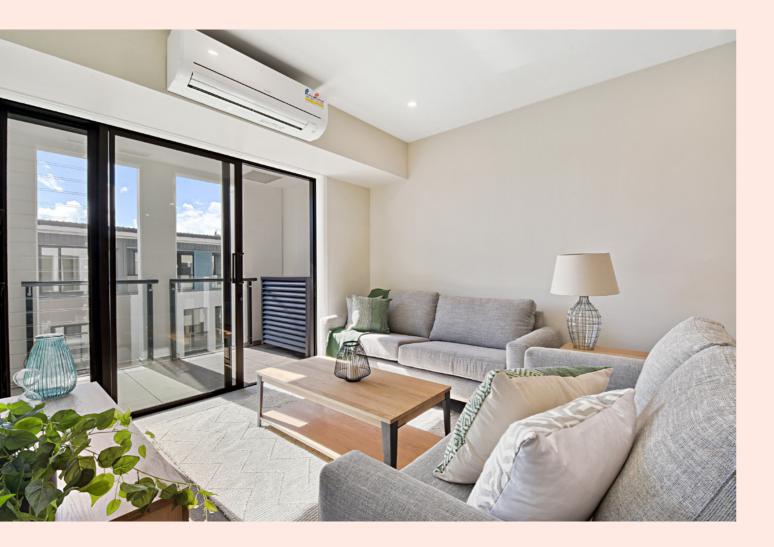

You can be as independent as you choose to be. Your well-appointed and spacious apartment allows you to entertain friends and family. If you feel like kicking back and relaxing with other residents, the spacious lounge, library and billiards area is the perfect spot.

#### 3 bedroom apartments

Extremely spacious and light-filled apartments featuring open plan living areas accessing private balconies, electric fireplaces, a high-quality modern kitchen and separate laundry room.

#### 2 and 2<sup>1</sup>/<sub>2</sub> brm apartments

Spacious living areas with plenty of natural light and open plan design with private balcony. Walk-in wardrobe and ensuite bathroom from the master bedroom, plus full guest bathroom, laundry and high quality modern kitchen.