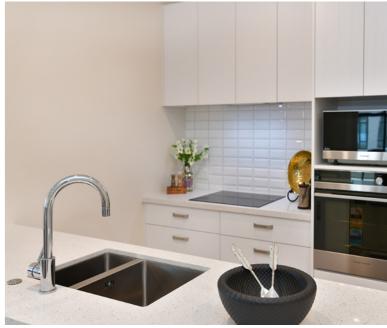

#### 3 bedroom apartments

Extremely spacious and light-filled apartments featuring open plan living areas accessing private balconies, electric fireplaces, a high-quality modern kitchen and separate laundry room.

#### 2 and 2<sup>1</sup>/<sub>2</sub> brm apartments

Spacious living areas with plenty of natural light and open plan design with private balcony. Walk-in wardrobe and ensuite bathroom from the master bedroom, plus full guest bathroom, laundry and high quality modern kitchen.

#### 1 and 1<sup>1</sup>/<sub>2</sub> brm apartments

Well designed, light modern kitchen with all appliances. The master bedroom has a built-in wardrobe. Fully equipped laundry and spacious bathroom.

Half or flexi-rooms extend the living area or can be an office or third room space.