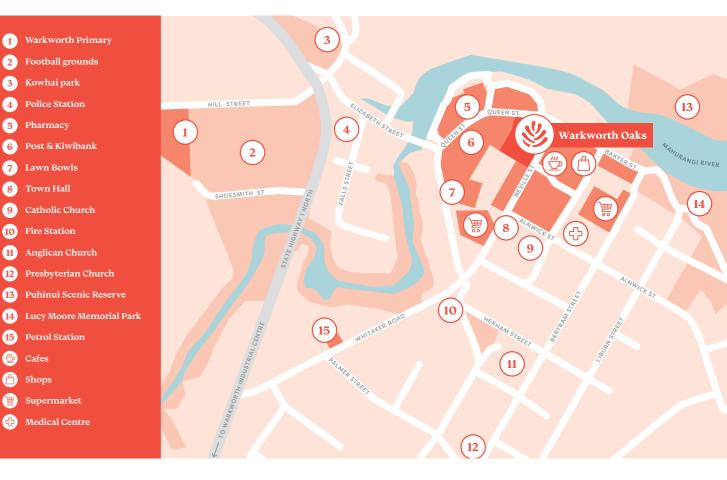

## Make yourself at home.

Nestled right in the heart of delightful Warkworth, The Warkworth Oaks is a unique retirement community where you'll have time to focus on the things you enjoy most.

A perfect blend of the old and the new, our contemporary apartments sit alongside the historic and iconic Warkworth Hotel, built in 1865, and a stand of mature oak trees. In the village, you can enjoy a range of recreational options, while restaurants and cafés, health services, supermarkets, shops, bowling green and so much more are only a short stroll away. Forget the car, it's easier to walk.

## Everything you need is right on your doorstep.

Independent living Security Privacy Quality new facilities Companionship Activities Cafes, shops and services

The beautiful Matakana Coast