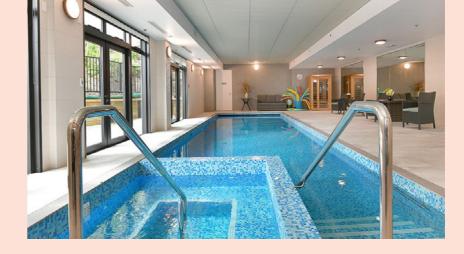

### Amenities and activities.

| Indoor heated swimming pool                   |
|-----------------------------------------------|
| Spa pool and sauna                            |
| Onsite café                                   |
| Resident lounge                               |
| Fully stocked library                         |
| Cards, games and billiards table              |
| Movie afternoons                              |
| Gym and exercise options                      |
| Happy hours                                   |
| Onsite maintenance staff                      |
| Village van for trips and outings             |
| Secure undercover parking & access            |
| Adjacent to fully refurbished Warkworth Hotel |
| Shops and amenities in close walking distance |
| Bookable electric loan car                    |
| Socials and resident dinners                  |
| Guest suite availability                      |

## A community within a community.

At the heart of The Warkworth Oaks is the Mahurangi Building. The reception, gym, indoor swimming and spa pools, sauna, library and lounge occupy the ground floor, along with the Oaks Café, with five levels of contemporary apartments above.