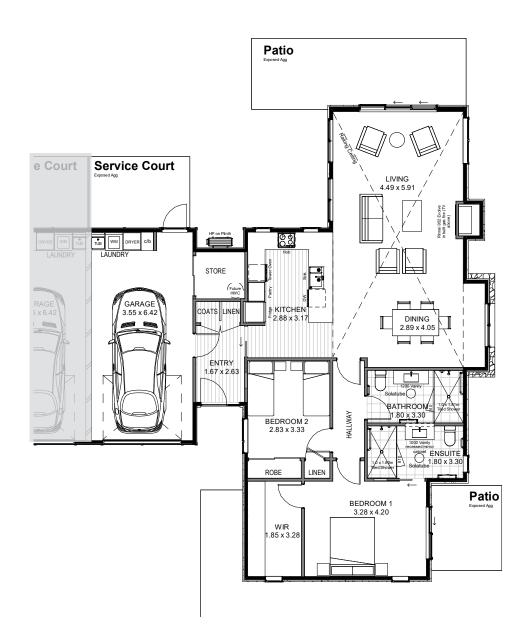

# 20 Lady Fayre Drive

20 Lady Fayre Drive combines style and function in this charming two bedroom duplex configuration home. The lounge and dining area has been extended to include stunning conservatory style windows that open into a private garden. Enjoy sun all day long with comfortable open plan living and a bright galley style kitchen. Storage has been well considered with a generous walk in wardrobe, linen and coat cupboards and a store room.

# STAGE 4